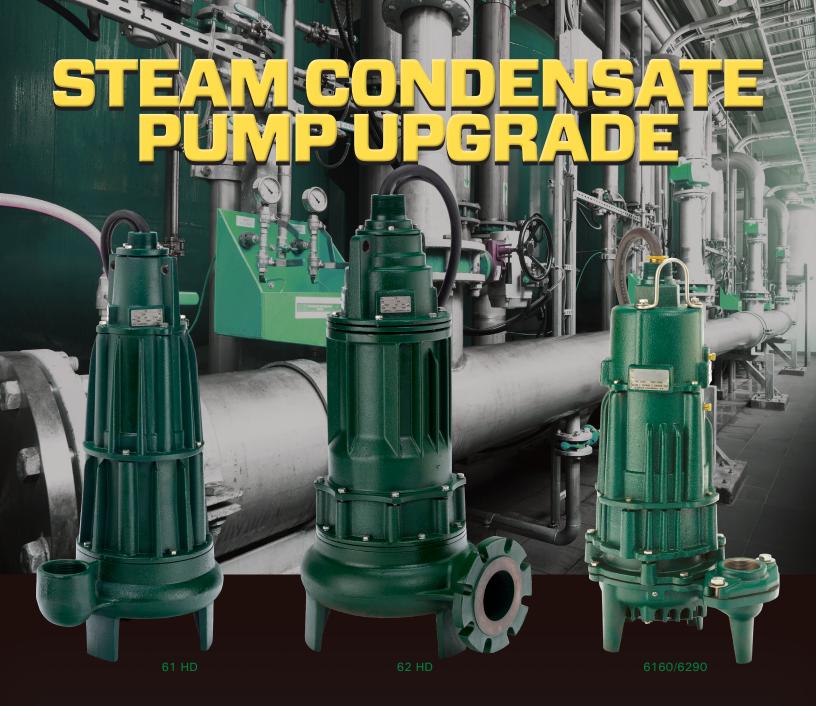

## STEAM CONDENSTATE PUMP UPGRADE Designed Specifically For Boiler Blow Down Applications

## Pump upgrade option for models:

- 6160 Series
- 6180 Series
- 6290 Series
- 61 HD Series
- 62 HD (6220 6223) Series