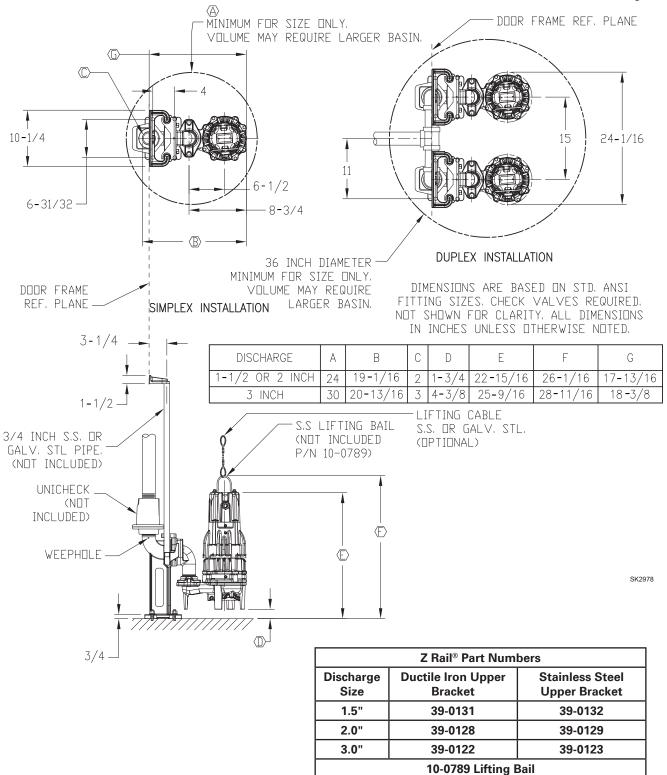

## DIMENSIONAL DATA 1-1/2", 2" & 3" Rail Mounted Z Rail® Disconnect System

\*Intermediate rail bracket required every 12' of basin depth. Refer to ZM1347

See ZM1372 (6160) & ZM1373 (6180) for listed models