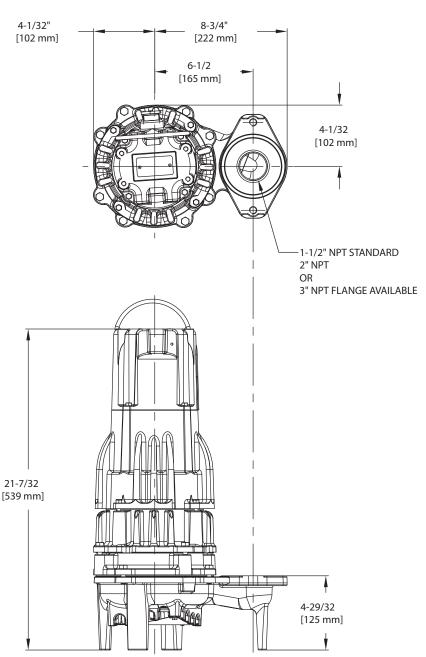

## DIMENSIONAL DATA Floor Mounted

SK1413

See ZM1372 (6160) & ZM1373 (6180) for listed models